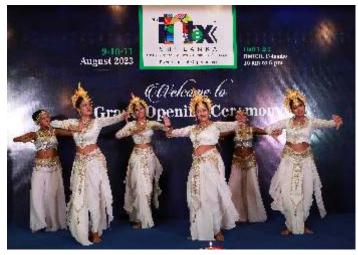

# **Opening Oceremony**A Grand Success

The Intex Sri Lanka 2023 opening ceremony was a vibrant and dynamic event in the presence of Chief Guest Dr. Satyanjal Pandey, Acting High Commissioner of India to Colombo and Guest of Honour Dr. Kingsley Bernard, the Chairman/CEO of Sri Lanka Export Development Board (EDB). The presence of H.E. Ambassador of Cuba and High Commissioner of Malaysia further endorsed the relevance of Intex. The importance of Intex to the industry was evident by the presence of industry stalwarts and the Chairmen, Presidents and representative members of top industry bodies like JAAF, SLABA, SLASA, SLAEA and SLCGE at the inauguration of Intex Sri Lanka 2023.