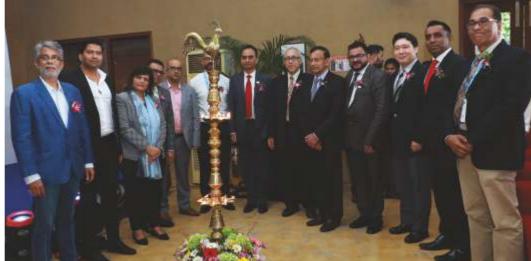

# **Opening Oceremony**A Grand Success

The Intex Sri Lanka 2023 opening ceremony was a vibrant and dynamic event in the presence of Chief Guest Dr. Satyanjal Pandey, Acting High Commissioner of India to Colombo and Guest of Honour Dr. Kingsley Bernard, the Chairman/CEO of Sri Lanka Export Development Board (EDB). The presence of H.E. Ambassador of Cuba and High Commissioner of Malaysia further endorsed the relevance of Intex. The importance of Intex to the industry was evident by the presence of industry stalwarts and the Chairmen, Presidents and representative members of top industry bodies like JAAF, SLABA, SLASA, SLAEA and SLCGE at the inauguration of Intex Sri Lanka 2023.

- His Excellency Dr. Satyanjal Pandey, Acting High Commissioner, High Commission of India, Colombo
- His Excellency Andrés Marcelo Garrido, Ambassador extraordinary and plenipotentiary of the Republic of Cuba to Colombo
- His Excellency Badli Hisham Adam, High Commissioner of Malaysia to Colombo
- Dr. Kingsley Bernard, Chairman and Chief Executive Officer of EDB
- Dr. Saranga Alahapperuma, Chairman, Industrial Development Board of Ceylon (IDB)
- Mr. Rajesh Satam, Joint Director of TEXPROCIL
- Mr. Athula Jayasundara, Committee member of the Joint Apparel Association Forum (JAAF)
- Mr. P. Yasotharan, President of Sri Lanka Apparel Brands Association
- Mr. Son Joo Hong, Director General of the Colombo office of the Korea Trade-Investment Promotion Agency
- Mr. Wilhelm Elias, Chairman, Sri Lanka Apparel Sourcing Association
- Mr. Gopal Iyer, Secretary General, Sri Lanka Apparel Sourcing Association
- Mr. Jeremy, Sri Lanka Chamber of Garment Exporters
- Mr. Rajesh Bhagat, Chairman and Managing Director of Worldex India and Ms. Arti Bhagat, the Executive Director of Worldex India & the organisers of this event.