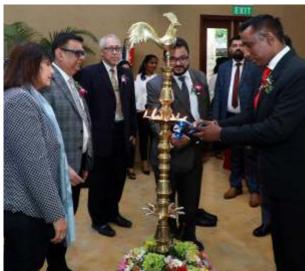

# **Opening Oceremony**A Grand Success

The Intex Sri Lanka 2023 opening ceremony was a vibrant and dynamic event in the presence of Chief Guest Dr. Satyanjal Pandey, Acting High Commissioner of India to Colombo and Guest of Honour Dr. Kingsley Bernard, the Chairman/CEO of Sri Lanka Export Development Board (EDB). The presence of H.E. Ambassador of Cuba and High Commissioner of Malaysia further endorsed the relevance of Intex. The importance of Intex to the industry was evident by the presence of industry stalwarts and the Chairmen, Presidents and representative members of top industry bodies like JAAF, SLABA, SLASA, SLAEA and SLCGE at the inauguration of Intex Sri Lanka 2023.

- His Excellency Dr. Satyanjal Pandey, Acting High Commissioner, High Commission of India, Colombo
- His Excellency Andrés Marcelo Garrido, Ambassador extraordinary and plenipotentiary of the Republic of Cuba to Colombo
- His Excellency Badli Hisham Adam, High Commissioner of Malaysia to Colombo
- Dr. Kingsley Bernard, Chairman and Chief Executive Officer of EDB
- Dr. Saranga Alahapperuma, Chairman, Industrial Development Board of Ceylon (IDB)
- Mr. Rajesh Satam, Joint Director of TEXPROCIL
- Mr. Athula Jayasundara, Committee member of the Joint Apparel Association Forum (JAAF)
- Mr. P. Yasotharan, President of Sri Lanka Apparel Brands Association
- Mr. Son Joo Hong, Director General of the Colombo office of the Korea Trade-Investment Promotion Agency
- Mr. Wilhelm Elias, Chairman, Sri Lanka Apparel Sourcing Association
- Mr. Gopal Iyer, Secretary General, Sri Lanka Apparel Sourcing Association
- Mr. Jeremy, Sri Lanka Chamber of Garment Exporters
- Mr. Rajesh Bhagat, Chairman and Managing Director of Worldex India and Ms. Arti Bhagat, the Executive Director of Worldex India & the organisers of this event.