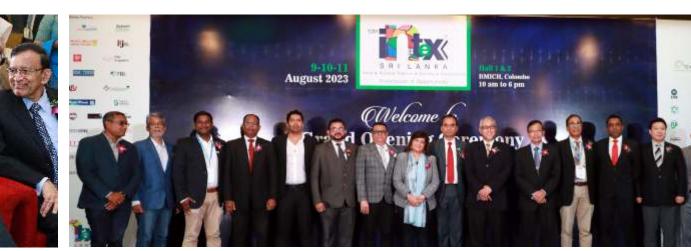

# **Opening Oceremony**A Grand Success

The Intex Sri Lanka 2023 opening ceremony was a vibrant and dynamic event in the presence of Chief Guest Dr. Satyanjal Pandey, Acting High Commissioner of India to Colombo and Guest of Honour Dr. Kingsley Bernard, the Chairman/CEO of Sri Lanka Export Development Board (EDB). The presence of H.E. Ambassador of Cuba and High Commissioner of Malaysia further endorsed the relevance of Intex. The importance of Intex to the industry was evident by the presence of industry stalwarts and the Chairmen, Presidents and representative members of top industry bodies like JAAF, SLABA, SLASA, SLAEA and SLCGE at the inauguration of Intex Sri Lanka 2023.

- His Excellency Dr. Satyanjal Pandey, Acting High Commissioner, High Commission of India, Colombo
- His Excellency Andrés Marcelo Garrido, Ambassador extraordinary and plenipotentiary of the Republic of Cuba to Colombo
- His Excellency Badli Hisham Adam, High Commissioner of Malaysia to Colombo
- Dr. Kingsley Bernard, Chairman and Chief Executive Officer of EDB
- Dr. Saranga Alahapperuma, Chairman, Industrial Development Board of Ceylon (IDB)
- Mr. Rajesh Satam, Joint Director of TEXPROCIL
- Mr. Athula Jayasundara, Committee member of the Joint Apparel Association Forum (JAAF)
- Mr. P. Yasotharan, President of Sri Lanka Apparel Brands Association
- Mr. Son Joo Hong, Director General of the Colombo office of the Korea Trade-Investment Promotion Agency
- Mr. Wilhelm Elias, Chairman, Sri Lanka Apparel Sourcing Association
- Mr. Gopal Iyer, Secretary General, Sri Lanka Apparel Sourcing Association
- Mr. Jeremy, Sri Lanka Chamber of Garment Exporters
- Mr. Rajesh Bhagat, Chairman and Managing Director of Worldex India and Ms. Arti Bhagat, the Executive Director of Worldex India & the organisers of this event.